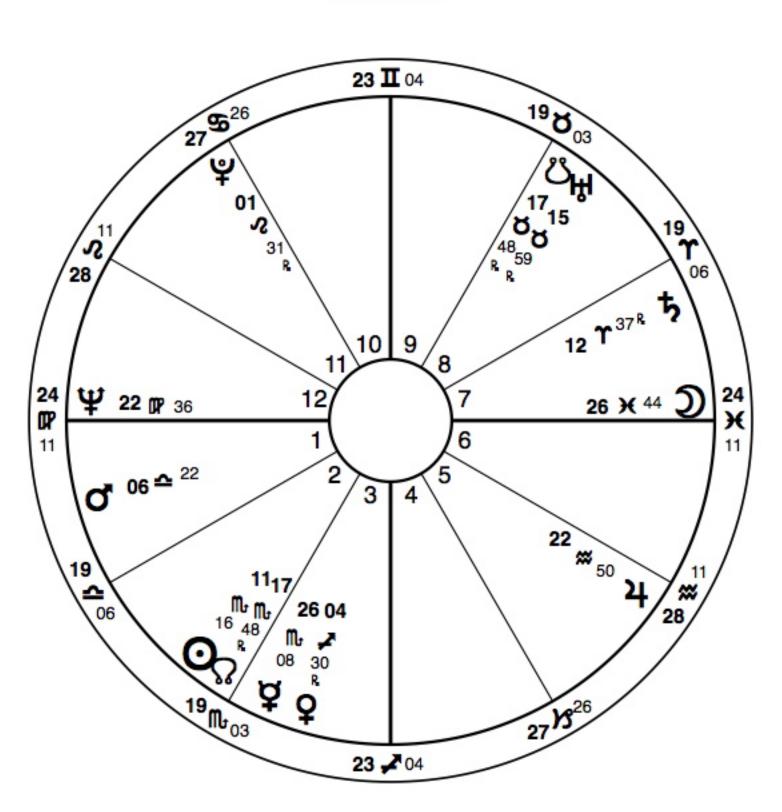

### Pickles Hoarder

Friday, November 4, 1938 2:30:00 AM CST Plymouth, Wisconsin 43N45 / 87W59 November 4, 1938 8:30:00 AM GMT

| Sa 2 1 1 2 44  Sa 2 1 12 44  Sa 3 12 2 44  Sa 9 13 00  FF 7 13 13 12 55  FF 8 13 13 00  FF 8 13 13 00  FF 8 13 13 12 12 13 13 12 13 13 12 13 13 12 13 13 12 13 13 13 13 13 13 13 13 13 13 13 13 13                                                                                                                                                                                                                                                                                                                                                                                                                                                                                                                                                                                                                                                                                                                                                                                                                                                                                                                                                                                                                                                                                                                                                                                                                                                                                                                                                                                                                                                                                                                                                                                                                                                                                                                                                                                                                                                                                                                            | Day S. T  | 000             |
|-------------------------------------------------------------------------------------------------------------------------------------------------------------------------------------------------------------------------------------------------------------------------------------------------------------------------------------------------------------------------------------------------------------------------------------------------------------------------------------------------------------------------------------------------------------------------------------------------------------------------------------------------------------------------------------------------------------------------------------------------------------------------------------------------------------------------------------------------------------------------------------------------------------------------------------------------------------------------------------------------------------------------------------------------------------------------------------------------------------------------------------------------------------------------------------------------------------------------------------------------------------------------------------------------------------------------------------------------------------------------------------------------------------------------------------------------------------------------------------------------------------------------------------------------------------------------------------------------------------------------------------------------------------------------------------------------------------------------------------------------------------------------------------------------------------------------------------------------------------------------------------------------------------------------------------------------------------------------------------------------------------------------------------------------------------------------------------------------------------------------------|-----------|-----------------|
| ■                                                                                                                                                                                                                                                                                                                                                                                                                                                                                                                                                                                                                                                                                                                                                                                                                                                                                                                                                                                                                                                                                                                                                                                                                                                                                                                                                                                                                                                                                                                                                                                                                                                                                                                                                                                                                                                                                                                                                                                                                                                                                                                             | 0         | BER             |
| 20000000000000000000000000000000000000                                                                                                                                                                                                                                                                                                                                                                                                                                                                                                                                                                                                                                                                                                                                                                                                                                                                                                                                                                                                                                                                                                                                                                                                                                                                                                                                                                                                                                                                                                                                                                                                                                                                                                                                                                                                                                                                                                                                                                                                                                                                                        | 0         | 201             |
| 28 0 0 0 0 0 0 0 0 0 0 0 0 0 0 0 0 0 0 0                                                                                                                                                                                                                                                                                                                                                                                                                                                                                                                                                                                                                                                                                                                                                                                                                                                                                                                                                                                                                                                                                                                                                                                                                                                                                                                                                                                                                                                                                                                                                                                                                                                                                                                                                                                                                                                                                                                                                                                                                                                                                      | α         | 0               |
| 2 0 0 0 0 0 0 0 0 0 0 0 0 0 0 0 0 0 0 0                                                                                                                                                                                                                                                                                                                                                                                                                                                                                                                                                                                                                                                                                                                                                                                                                                                                                                                                                                                                                                                                                                                                                                                                                                                                                                                                                                                                                                                                                                                                                                                                                                                                                                                                                                                                                                                                                                                                                                                                                                                                                       | D         |                 |
| 2 2 2 2 2 2 2 2 2 2 2 2 2 2 2 2 2 2 2                                                                                                                                                                                                                                                                                                                                                                                                                                                                                                                                                                                                                                                                                                                                                                                                                                                                                                                                                                                                                                                                                                                                                                                                                                                                                                                                                                                                                                                                                                                                                                                                                                                                                                                                                                                                                                                                                                                                                                                                                                                                                         | LONGIT    |                 |
| 56 27 XFR                                                                                                                                                                                                                                                                                                                                                                                                                                                                                                                                                                                                                                                                                                                                                                                                                                                                                                                                                                                                                                                                                                                                                                                                                                                                                                                                                                                                                                                                                                                                                                                                                                                                                                                                                                                                                                                                                                                                                                                                                                                                                                                     | TUDE for  |                 |
| 40 11 11 11 11 11 11 11 11 11 11 11 11 11                                                                                                                                                                                                                                                                                                                                                                                                                                                                                                                                                                                                                                                                                                                                                                                                                                                                                                                                                                                                                                                                                                                                                                                                                                                                                                                                                                                                                                                                                                                                                                                                                                                                                                                                                                                                                                                                                                                                                                                                                                                                                     | 12h       |                 |
| 28) (41) 12 28) (41) 12 28) (41) 12 28 (41) 12 28 (41) 12 28 (41) 12 28 (41) 12 28 (41) 12 28 (41) 12 28 (41) 12 28 (41) 12 28 (41) 12 28 (41) 12 28 (41) 12 28 (41) 12 28 (41) 12 28 (41) 12 28 (41) 12 28 (41) 12 28 (41) 12 28 (41) 12 28 (41) 12 28 (41) 12 28 (41) 12 28 (41) 12 28 (41) 12 28 (41) 12 28 (41) 12 28 (41) 12 28 (41) 12 28 (41) 12 28 (41) 12 28 (41) 12 28 (41) 12 28 (41) 12 28 (41) 12 28 (41) 12 28 (41) 12 28 (41) 12 28 (41) 12 28 (41) 12 28 (41) 12 28 (41) 12 28 (41) 12 28 (41) 12 28 (41) 12 28 (41) 12 28 (41) 12 28 (41) 12 28 (41) 12 28 (41) 12 28 (41) 12 28 (41) 12 28 (41) 12 28 (41) 12 28 (41) 12 28 (41) 12 28 (41) 12 28 (41) 12 28 (41) 12 28 (41) 12 28 (41) 12 28 (41) 12 28 (41) 12 28 (41) 12 28 (41) 12 28 (41) 12 28 (41) 12 28 (41) 12 28 (41) 12 28 (41) 12 28 (41) 12 28 (41) 12 28 (41) 12 28 (41) 12 28 (41) 12 28 (41) 12 28 (41) 12 28 (41) 12 28 (41) 12 28 (41) 12 28 (41) 12 28 (41) 12 28 (41) 12 28 (41) 12 28 (41) 12 28 (41) 12 28 (41) 12 28 (41) 12 28 (41) 12 28 (41) 12 28 (41) 12 28 (41) 12 28 (41) 12 28 (41) 12 28 (41) 12 28 (41) 12 28 (41) 12 28 (41) 12 28 (41) 12 28 (41) 12 28 (41) 12 28 (41) 12 28 (41) 12 28 (41) 12 28 (41) 12 28 (41) 12 28 (41) 12 28 (41) 12 28 (41) 12 28 (41) 12 28 (41) 12 28 (41) 12 28 (41) 12 28 (41) 12 28 (41) 12 28 (41) 12 28 (41) 12 28 (41) 12 28 (41) 12 28 (41) 12 28 (41) 12 28 (41) 12 28 (41) 12 28 (41) 12 28 (41) 12 28 (41) 12 28 (41) 12 28 (41) 12 28 (41) 12 28 (41) 12 28 (41) 12 28 (41) 12 28 (41) 12 28 (41) 12 28 (41) 12 28 (41) 12 28 (41) 12 28 (41) 12 28 (41) 12 28 (41) 12 28 (41) 12 28 (41) 12 28 (41) 12 28 (41) 12 28 (41) 12 28 (41) 12 28 (41) 12 28 (41) 12 28 (41) 12 28 (41) 12 28 (41) 12 28 (41) 12 28 (41) 12 28 (41) 12 28 (41) 12 28 (41) 12 28 (41) 12 28 (41) 12 28 (41) 12 28 (41) 12 28 (41) 12 28 (41) 12 28 (41) 12 28 (41) 12 28 (41) 12 28 (41) 12 28 (41) 12 28 (41) 12 28 (41) 12 28 (41) 12 28 (41) 12 28 (41) 12 28 (41) 12 28 (41) 12 28 (41) 12 28 (41) 12 28 (41) 12 28 (41) 12 28 (41) 12 28 (41) 12 28 (41) 12 28 (41) 12 28 (41) 12 28 (41) 12 28 (41) | ×         |                 |
| - 26 - 26 - 26 - 26 - 26 - 26 - 26 - 26                                                                                                                                                                                                                                                                                                                                                                                                                                                                                                                                                                                                                                                                                                                                                                                                                                                                                                                                                                                                                                                                                                                                                                                                                                                                                                                                                                                                                                                                                                                                                                                                                                                                                                                                                                                                                                                                                                                                                                                                                                                                                       | €         |                 |
| 2                                                                                                                                                                                                                                                                                                                                                                                                                                                                                                                                                                                                                                                                                                                                                                                                                                                                                                                                                                                                                                                                                                                                                                                                                                                                                                                                                                                                                                                                                                                                                                                                                                                                                                                                                                                                                                                                                                                                                                                                                                                                                                                             | •         |                 |
| F # # # # # # # # # # # # # # # # # # #                                                                                                                                                                                                                                                                                                                                                                                                                                                                                                                                                                                                                                                                                                                                                                                                                                                                                                                                                                                                                                                                                                                                                                                                                                                                                                                                                                                                                                                                                                                                                                                                                                                                                                                                                                                                                                                                                                                                                                                                                                                                                       | Day       | D               |
| ### ##################################                                                                                                                                                                                                                                                                                                                                                                                                                                                                                                                                                                                                                                                                                                                                                                                                                                                                                                                                                                                                                                                                                                                                                                                                                                                                                                                                                                                                                                                                                                                                                                                                                                                                                                                                                                                                                                                                                                                                                                                                                                                                                        | S. T.     | C               |
| 5 6 2 2 2 2 2 2 2 2 2 2 2 2 2 2 2 2 2 2                                                                                                                                                                                                                                                                                                                                                                                                                                                                                                                                                                                                                                                                                                                                                                                                                                                                                                                                                                                                                                                                                                                                                                                                                                                                                                                                                                                                                                                                                                                                                                                                                                                                                                                                                                                                                                                                                                                                                                                                                                                                                       |           | K               |
| 4 6 8 8 8 8 8 8 8 8 8 8 8 8 8 8 8 8 8 8                                                                                                                                                                                                                                                                                                                                                                                                                                                                                                                                                                                                                                                                                                                                                                                                                                                                                                                                                                                                                                                                                                                                                                                                                                                                                                                                                                                                                                                                                                                                                                                                                                                                                                                                                                                                                                                                                                                                                                                                                                                                                       | 0         | 3EF             |
| ● ● ● ● ● ● ● ● ● ● ● ● ● ● ● ● ● ● ●                                                                                                                                                                                                                                                                                                                                                                                                                                                                                                                                                                                                                                                                                                                                                                                                                                                                                                                                                                                                                                                                                                                                                                                                                                                                                                                                                                                                                                                                                                                                                                                                                                                                                                                                                                                                                                                                                                                                                                                                                                                                                         | 0         | ? 20            |
| • 6 1 1 1 1 1 1 1 1 1 1 1 1 1 1 1 1 1 1                                                                                                                                                                                                                                                                                                                                                                                                                                                                                                                                                                                                                                                                                                                                                                                                                                                                                                                                                                                                                                                                                                                                                                                                                                                                                                                                                                                                                                                                                                                                                                                                                                                                                                                                                                                                                                                                                                                                                                                                                                                                                       | α         | 010             |
| - 28.25 28.26 28.26 28.27 28.28 28.28 28.28 28.28 28.28 28.28 28.28 28.28 28.28 28.28 28.28 28.28 28.28 28.28 28.28 28.28 28.28 28.28 28.28 28.28 28.28 28.28 28.28 28.28 28.28 28.28 28.28 28.28 28.28 28.28 28.28 28.28 28.28 28.28 28.28 28.28 28.28 28.28 28.28 28.28 28.28 28.28 28.28 28.28 28.28 28.28 28.28 28.28 28.28 28.28 28.28 28.28 28.28 28.28 28.28 28.28 28.28 28.28 28.28 28.28 28.28 28.28 28.28 28.28 28.28 28.28 28.28 28.28 28.28 28.28 28.28 28.28 28.28 28.28 28.28 28.28 28.28 28.28 28.28 28.28 28.28 28.28 28.28 28.28 28.28 28.28 28.28 28.28 28.28 28.28 28.28 28.28 28.28 28.28 28.28 28.28 28.28 28.28 28.28 28.28 28.28 28.28 28.28 28.28 28.28 28.28 28.28 28.28 28.28 28.28 28.28 28.28 28.28 28.28 28.28 28.28 28.28 28.28 28.28 28.28 28.28 28.28 28.28 28.28 28.28 28.28 28.28 28.28 28.28 28.28 28.28 28.28 28.28 28.28 28.28 28.28 28.28 28.28 28.28 28.28 28.28 28.28 28.28 28.28 28.28 28.28 28.28 28.28 28.28 28.28 28.28 28.28 28.28 28.28 28.28 28.28 28.28 28.28 28.28 28.28 28.28 28.28 28.28 28.28 28.28 28.28 28.28 28.28 28.28 28.28 28.28 28.28 28.28 28.28 28.28 28.28 28.28 28.28 28.28 28.28 28.28 28.28 28.28 28.28 28.28 28.28 28.28 28.28 28.28 28.28 28.28 28.28 28.28 28.28 28.28 28.28 28.28 28.28 28.28 28.28 28.28 28.28 28.28 28.28 28.28 28.28 28.28 28.28 28.28 28.28 28.28 28.28 28.28 28.28 28.28 28.28 28.28 28.28 28.28 28.28 28.28 28.28 28.28 28.28 28.28 28.28 28.28 28.28 28.28 28.28 28.28 28.28 28.28 28.28 28.28 28.28 28.28 28.28 28.28 28.28 28.28 28.28 28.28 28.28 28.28 28.28 28.28 28.28 28.28 28.28 28.28 28.28 28.28 28.28 28.28 28.28 28.28 28.28 28.28 28.28 28.28 28.28 28.28 28.28 28.28 28.28 28.28 28.28 28.28 28.28 28.28 28.28 28.28 28.28 28.28 28.28 28.28 28.28 28.28 28.28 28.28 28.28 28.28 28.28 28.28 28.28 28.28 28.28 28.28 28.28 28.28 28.28 28.28 28.28 28.28 28.28 28.28 28.28 28.28 28.28 28.28 28.28 28.28 28.28 28.28 28.28 28.28 28.28 28.28 28.28 28.28 28.28 28.28 28.28 28.28 28.28 28.28 28.28 28.28 28.28 28.28 28.28 28.28 28.28 28.28 28.28 28.28 28.28 28.28 28.28 28.28 28.28 28.28 28.28 28.28 28.28 28  | D         |                 |
| 8 45 8 2 5 0 2 1 2 2 2 1 2 2 2 2 2 2 2 2 2 2 2 2 2                                                                                                                                                                                                                                                                                                                                                                                                                                                                                                                                                                                                                                                                                                                                                                                                                                                                                                                                                                                                                                                                                                                                                                                                                                                                                                                                                                                                                                                                                                                                                                                                                                                                                                                                                                                                                                                                                                                                                                                                                                                                            | LONGITUDE | D TOTAL         |
| # # # # # # # # # # # # # # # # # # #                                                                                                                                                                                                                                                                                                                                                                                                                                                                                                                                                                                                                                                                                                                                                                                                                                                                                                                                                                                                                                                                                                                                                                                                                                                                                                                                                                                                                                                                                                                                                                                                                                                                                                                                                                                                                                                                                                                                                                                                                                                                                         | The for   | ECLIPSE, 29     |
| 22 2 3 6 8 5 1 4 2 3 6 2 7 1 1 1 1 6 6 8 5 8 8 8 8 9 9 9 8 8 8 8 9 9 9 8 8 8 8                                                                                                                                                                                                                                                                                                                                                                                                                                                                                                                                                                                                                                                                                                                                                                                                                                                                                                                                                                                                                                                                                                                                                                                                                                                                                                                                                                                                                                                                                                                                                                                                                                                                                                                                                                                                                                                                                                                                                                                                                                                | 12h       | 9               |
| 55 12 12 12 12 12 12 12 12 12 12 12 12 12                                                                                                                                                                                                                                                                                                                                                                                                                                                                                                                                                                                                                                                                                                                                                                                                                                                                                                                                                                                                                                                                                                                                                                                                                                                                                                                                                                                                                                                                                                                                                                                                                                                                                                                                                                                                                                                                                                                                                                                                                                                                                     | ×         | NITUDE 1.261,   |
| × ° ×                                                                                                                                                                                                                                                                                                                                                                                                                                                                                                                                                                                                                                                                                                                                                                                                                                                                                                                                                                                                                                                                                                                                                                                                                                                                                                                                                                                                                                                                                                                                                                                                                                                                                                                                                                                                                                                                                                                                                                                                                                                                                                                         |           | 0               |
|                                                                                                                                                                                                                                                                                                                                                                                                                                                                                                                                                                                                                                                                                                                                                                                                                                                                                                                                                                                                                                                                                                                                                                                                                                                                                                                                                                                                                                                                                                                                                                                                                                                                                                                                                                                                                                                                                                                                                                                                                                                                                                                               | €         | 1, 21 DECEMBER, |